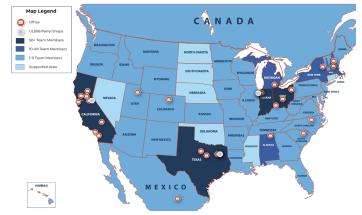

### ABOUT E TECH GROUP

E Tech Group is one of the largest engineering and system integration firms in the United States. With resources throughout North America and more than 600 team members and over 450 engineers, we provide automation, control, and information solutions focused on: